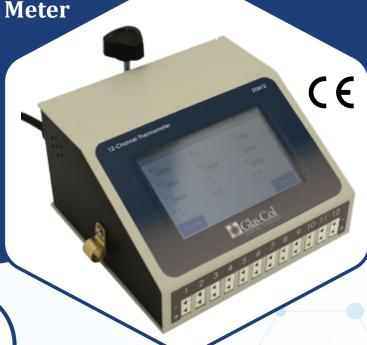

Glas-Col 12 Channel Scanning Data
Logging Benchtop Thermocouple Meter

Glas-Col Item # 108A DTM12

- No need to juggle twelve different data logging thermometers
- Each channel is independently programmable with thermocouple type and alarm conditions
- Large 5" full-color touchscreen LCD displays each channel simultaneously
- Log files with up to 320,000 data points per file
- · Download or stream data to PC

## More About This Item:

This 12-channel scanning thermometer simultaneously monitors different temperature processes and provides real-time data on your PC with the supplied data acquisition software. Channel configuration can be changed through the software. The thermometer also functions as a data logger, storing readings in internal nonvolatile memory for later download to PC in CSV format.

## **Specifications & Description:**

| Min Temperature | (°F) -328                          |
|-----------------|------------------------------------|
| Max Temperature | (°F) 3214                          |
| Min Temperature | (°C) -200                          |
| Max Temperature | (°C) 1768                          |
| Accuracy        | 0.1% Span                          |
| Resolution      | 0.1°C                              |
| Data Logging    | Yes                                |
| Alarm           | Visual/Audible by PC               |
| Display         | Touchscreen LCD                    |
| Input Voltage   | 100-250 VAC                        |
| Thermocouple    | J, K, T, B, N, S, R and E          |
| Types           | 12 Channel Scanning Data Logging   |
| Description     | Beanchtop Thermocouple Thermometer |